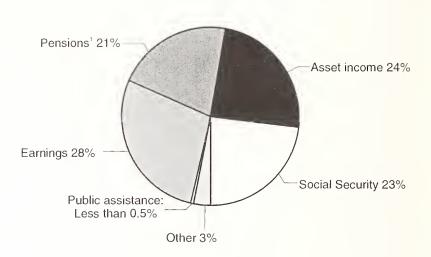

ook, 1994, pp. 9 and 10. Background data from Income of the Population 55 or Older, 1994, pp. 93-94 and 124. Office of Research, Evaluation and Statistics, Social Security Administration.

Social Security is a source of income for nearly all the aged, 1994



Social Security and asset income provide the majority of income for the aged, 1994



Includes private pensions or annuities, government employee pensions, Railroad Retirement, and IRA, Keogh, and 401(k) payments.

Source: Income of the Aged Chartbook, 1994, pp. 8 and 15. Background data from Income of the Population 55 or Older, 1994, pp. 1-5 and 109. Office of Research, Evaluation and Statistics, Social Security Administration.

The share supplied by each income source differs greatly by income level, 1994

Highest income quintile



### Lowest income quintile



Includes private pensions or annuities, government employee pensions, Railroad Retirement, and IRA Keogh, and 401(k) payments.

Source: Income of the Aged Chartbook, 1994, pp. 16 and 17. Background data from Income of the Population 55 or Older, 1994, p. 113. Office of Research, Evaluation and Statistics, Social Security Administration.

Percent of recipients of federally and State-administered SSI, by category, December 1996



Source: Table 7.A3

Percentage distribution of persons receiving federally administered SSI payments, by age, December 1996



Source: Unpublished data.

# Amount of SSI payments, by source of payment, 1996



Source: Table 7.A4.

Number of SSI recipients, by age, 1974–96



Source: Data for 1974–95 from Clark D. Pickett and Charles